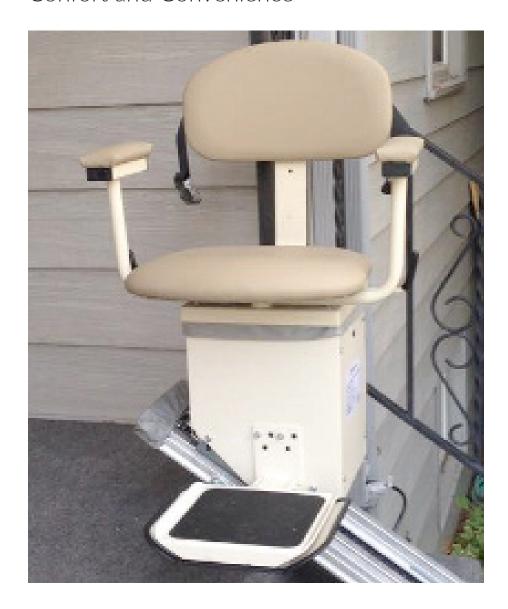

## Confort and Convenience

The SL 3500D Outdoor Stair Lift is engineered with a durable extruded aluminum track and marine-grade vinyl seating to handle rain, wind, snow, and temperatures from 0° to 125°. Includes header, internal chassis, and large weatherproof cover for protection of outside elements.

## COMFORT AND CONVENIENCE SL3500D

My wife had trouble walking up to our front door from the street. Having the SL35OD allows us to enjoy our forever home for years to come by giving her access to the home year around.