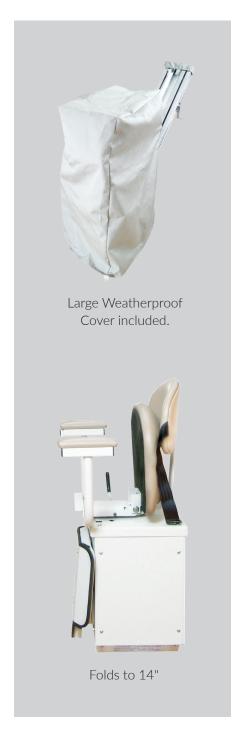

## Confort and Convenience

The SL 3500D Outdoor Stair Lift is engineered with a durable extruded aluminum track and marine-grade vinyl seating to handle rain, wind, snow, and temperatures from 0° to 125°. Includes header, internal chassis, and large weatherproof cover for protection of outside elements.

## **FEATURES & BENEFITS**

- Header cover, internal chassis cover and a large weatherproof cover included
- Rocker controls with constant-pressure functionality stop the lift immediately if the control is released
- Mounts to the stairs (not the wall) on either side of staircase
- Operates on standard 115V AC household current
- Extruded aluminum track is available in custom length

Feet per Minute

350 LOW

Folding Width from Wall

| SL350OD PRODUCT SPECIFICATIONS |                                                                                                                                                |
|--------------------------------|------------------------------------------------------------------------------------------------------------------------------------------------|
| Capacity                       | 350 lb*                                                                                                                                        |
| Speed                          | 20 fpm                                                                                                                                         |
| Folded Width                   | 14"                                                                                                                                            |
| Drive System                   | Cable Drive                                                                                                                                    |
| Power                          | 24V AC                                                                                                                                         |
| Rail Length                    | 16' standard                                                                                                                                   |
| Safety Features                | Limit Switches, Slack Cable Brake with Switch, Footrest Obstruction Switch, Swivel Seat, Cut-off Switch, Constant Pressure Controls, Seat Belt |
| Warranty                       | 3 Year Parts                                                                                                                                   |
| Option                         | Key Lock, Extra Rail                                                                                                                           |