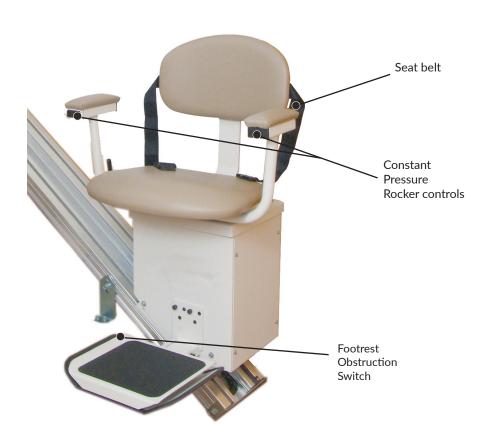

## **FEATURES & BENEFITS**

- Header cover, internal chassis cover and a large weatherproof cover included
- Rocker controls with constant-pressure functionality stop the lift immediately if the control is released
- Mounts to the stairs (not the wall) on either side of staircase
- Operates on standard 115V AC household current
- Extruded aluminum track is available in custom length

Feet per Minute

350 LOW

Folding Width from Wall

| SL350OD PRODUCT SPECIFICATIONS |                                                                                                                                                |
|--------------------------------|------------------------------------------------------------------------------------------------------------------------------------------------|
| Capacity                       | 350 lb*                                                                                                                                        |
| Speed                          | 20 fpm                                                                                                                                         |
| Folded Width                   | 14"                                                                                                                                            |
| Drive System                   | Cable Drive                                                                                                                                    |
| Power                          | 24V AC                                                                                                                                         |
| Rail Length                    | 16' standard                                                                                                                                   |
| Safety Features                | Limit Switches, Slack Cable Brake with Switch, Footrest Obstruction Switch, Swivel Seat, Cut-off Switch, Constant Pressure Controls, Seat Belt |
| Warranty                       | 3 Year Parts                                                                                                                                   |
| Option                         | Key Lock, Extra Rail                                                                                                                           |